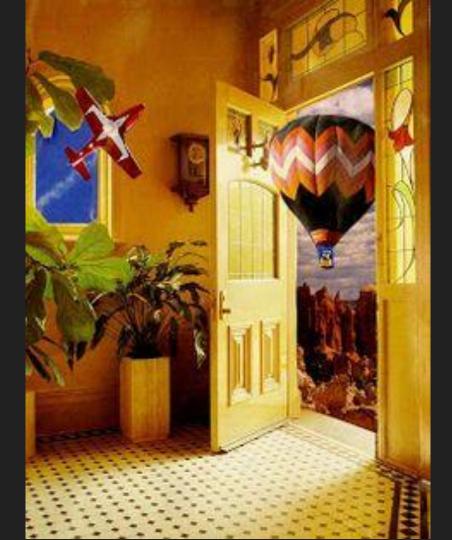

### Characteristics of Surrealism in Art:

- Elements of surprise
- Unexpected combinations
- Unrealistic proportions (size relationships)
- Transformation or Metamorphosis
- Illogical or inconsistent parts
- Dreamlike, unconscious state of mind
- Bizarre, Weird, Strange...
- Impossibly real