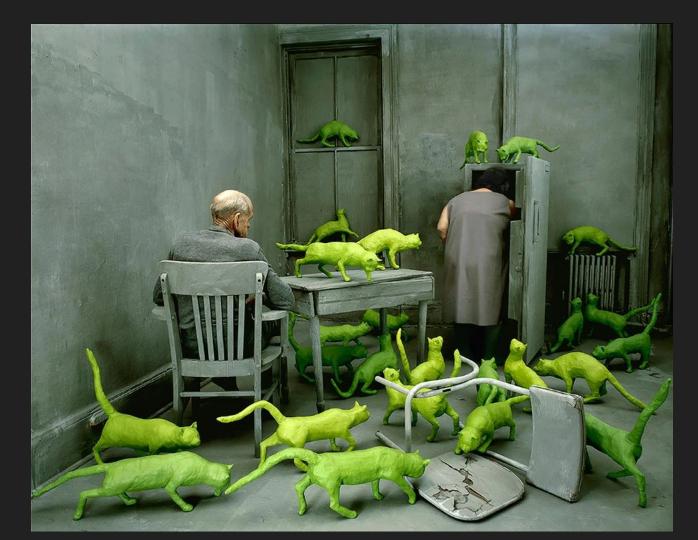

and unreal - surrealist art has elements of reality while expressing out-of-this world scenes.

### Characteristics of Surrealism in Art:

- Elements of surprise
- Unexpected combinations
- Unrealistic proportions (size relationships)
- Transformation or Metamorphosis
- Illogical or inconsistent parts
- Dreamlike, unconscious state of mind
- Bizarre, Weird, Strange...
- Impossibly real



SALVADOR DALI



The Persistence of Memory



The Disintegration of the Persistence of Memory



The Elephants



Gala Placidia. Galatea of the Spheres



FRIDA KAHLO



The Two Fridas



Roots



The Wounded Deer



RENE MAGRITTE



The Human Condition



La Reproduction Interdite (English: Not to be Reproduced)



The False Mirror



The Empty Picture Frame



SANDY SKOGLUND



Revenge of the Goldfish



Radioactive Cats



Germs Are Everywhere





Patients and Nurses

# Student Examples 1 Student Examples 2 Student Examples 3 (Color)

To view more student examples, go to:

<a href="https://msmoranart.weebly.com/">https://msmoranart.weebly.com/</a>
And type "surrealism" or "handscapes" into search bar</a>

## Workshop: Group Surrealism Collages!

#### Several principles of perspective create the illusion of depth



- Closer objects overlap objects further away.
- Objects/shapes become smaller the farther away they are; this is the principle of linear perspective.