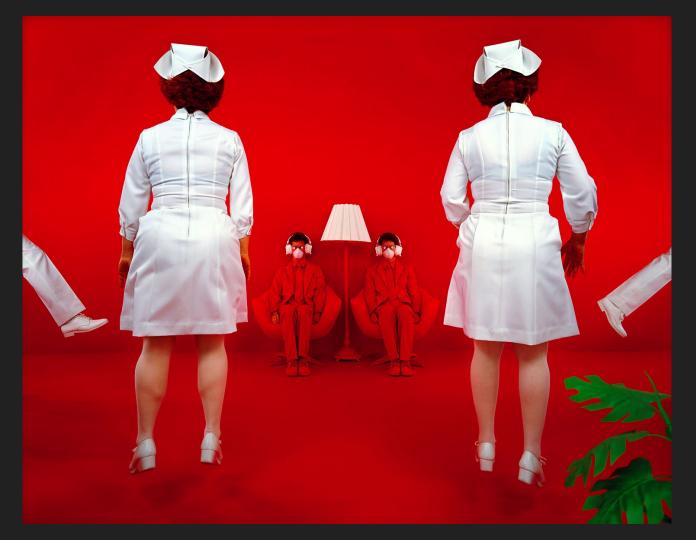

ality while expressing out-of-this world scenes.

### Characteristics of Surrealism in Art:

- Elements of surprise
- Unexpected combinations
- Unrealistic proportions (size relationships)
- Transformation or Metamorphosis
- Illogical or inconsistent parts
- Dreamlike, unconscious state of mind
- Bizarre, Weird, Strange...
- Impossibly real



SALVADOR DALI



The Persistence of Memory



The Disintegration of the Persistence of Memory



The Elephants



Gala Placidia. Galatea of the Spheres



FRIDA KAHLO



The Two Fridas



Roots



The Wounded Deer



RENE MAGRITTE



The Human Condition



La Reproduction Interdite (English: Not to be Reproduced)



The False Mirror



The Empty Picture Frame



SANDY SKOGLUND



Revenge of the Goldfish



Radioactive Cats



Germs Are Everywhere





Patients and Nurses

# Student Examples 1 Student Examples 2 Student Examples 3 (Color)

To view more student examples, go to:

<a href="https://msmoranart.weebly.com/">https://msmoranart.weebly.com/</a>
And type "surrealism" or "handscapes" into search bar</a>

## Workshop: Group Surrealism Collages!

#### Several principles of perspective create the illusion of depth



- Closer objects overlap objects further away.
- Objects/shapes become smaller the farther away they are; this is the principle of linear perspective.