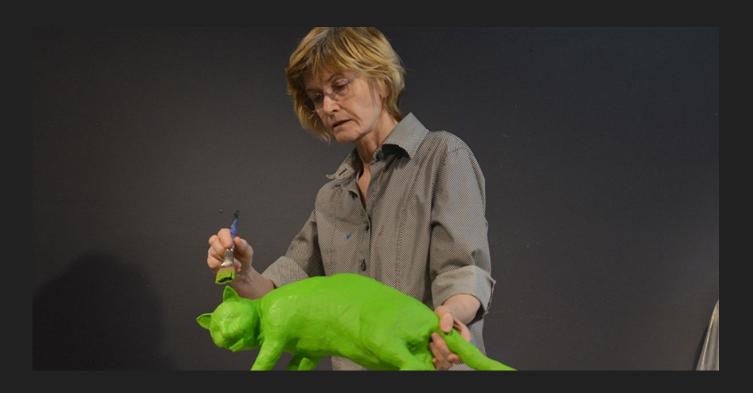

is both partly real and partly very strange and unreal - surrealist art has elements of reality while expressing out-of-this world scenes.

### Characteristics of Surrealism in Art:

- Elements of surprise
- Unexpected combinations
- Unrealistic proportions (size relationships)
- Transformation or Metamorphosis
- Illogical or inconsistent parts
- Dreamlike, unconscious state of mind
- Bizarre, Weird, Strange...
- Impossibly real



SALVADOR DALI



The Persistence of Memory



The Disintegration of the Persistence of Memory



The Elephants



Gala Placidia. Galatea of the Spheres



FRIDA KAHLO



The Two Fridas



Roots



The Wounded Deer



RENE MAGRITTE



The Human Condition



La Reproduction Interdite (English: Not to be Reproduced)



The False Mirror



The Empty Picture Frame



SANDY SKOGLUND



Revenge of the Goldfish



Radioactive Cats



Germs Are Everywhere





Patients and Nurses

# Student Examples 1 Student Examples 2 Student Examples 3 (Color)

To view more student examples, go to:

<a href="https://msmoranart.weebly.com/">https://msmoranart.weebly.com/</a>
And type "surrealism" or "handscapes" into search bar</a>

## Workshop: Group Surrealism Collages!

#### Several principles of perspective create the illusion of depth



- Closer objects overlap objects further away.
- Objects/shapes become smaller the farther away they are; this is the principle of linear perspective.