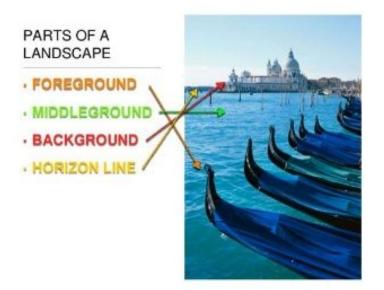

#### Several principles of perspective create the illusion of depth

- Closer objects overlap objects further away.
- Objects/shapes become smaller the farther away they are; this is the principle of linear perspective.