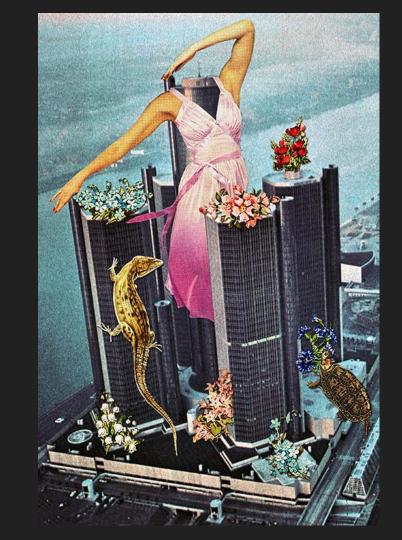

### Characteristics of Surrealism in Art:

- Elements of surprise
- Unexpected combinations
- Unrealistic proportions (size relationships)
- Transformation or Metamorphosis
- Illogical or inconsistent parts
- Dreamlike, unconscious state of mind
- Bizarre, Weird, Strange...
- Impossibly real