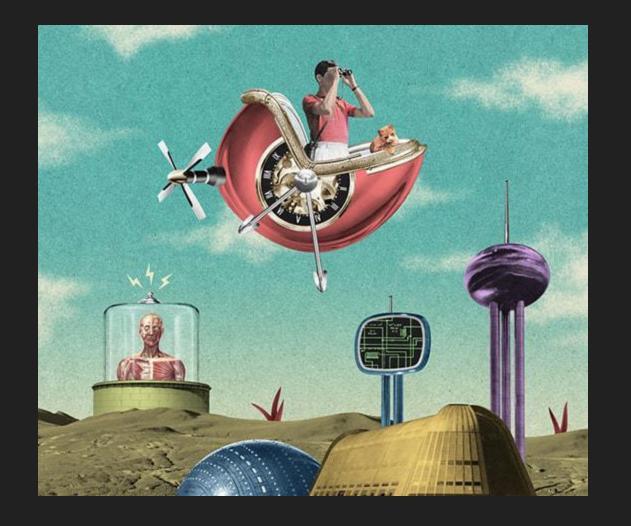

### Characteristics of Surrealism in Art:

- Elements of surprise
- Unexpected combinations
- Unrealistic proportions (size relationships)
- Transformation or Metamorphosis
- Illogical or inconsistent parts
- Dreamlike, unconscious state of mind
- Bizarre, Weird, Strange...
- Impossibly real