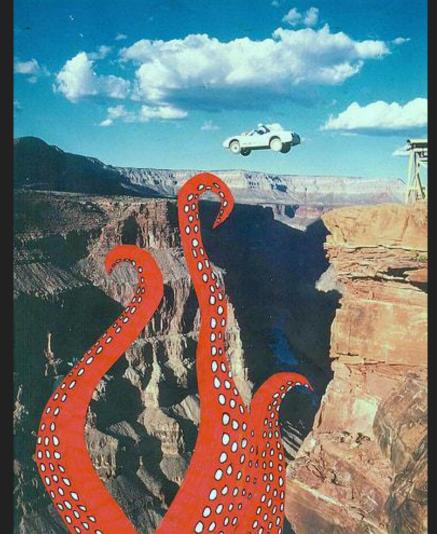

### Characteristics of Surrealism in Art:

- Elements of surprise
- Unexpected combinations
- Unrealistic proportions (size relationships)
- Transformation or Metamorphosis
- Illogical or inconsistent parts
- Dreamlike, unconscious state of mind
- Bizarre, Weird, Strange...
- Impossibly real