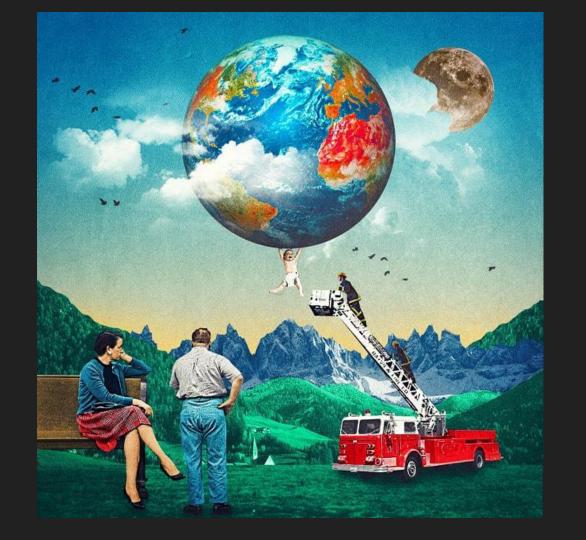

### Characteristics of Surrealism in Art:

- Elements of surprise
- Unexpected combinations
- Unrealistic proportions (size relationships)
- Transformation or Metamorphosis
- Illogical or inconsistent parts
- Dreamlike, unconscious state of mind
- Bizarre, Weird, Strange...
- Impossibly real