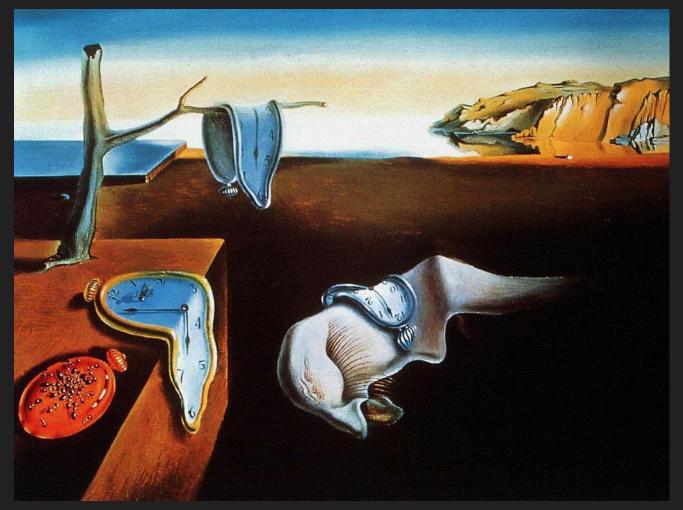

SALVADOR DALI

The Persistence of Memory

The Disintegration of the Persistence of Memory

The Elephants

Gala Placidia. Galatea of the Spheres

FRIDA KAHLO

The Two Fridas

Roots