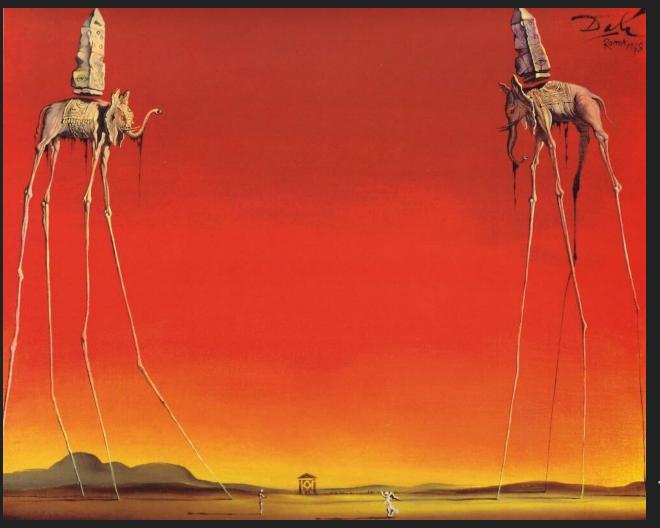

SALVADOR DALI

The Persistence of Memory

The Disintegration of the Persistence of Memory

The Elephants

Gala Placidia. Galatea of the Spheres

FRIDA KAHLO

The Two Fridas

Roots