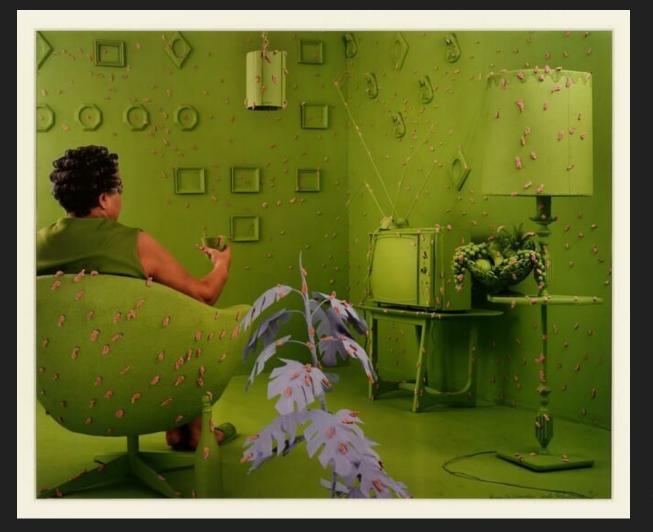

ist art has elements of reality while expressing out-of-this world scenes.

### Characteristics of Surrealism in Art:

- Elements of surprise
- Unexpected combinations
- Unrealistic proportions (size relationships)
- Transformation or Metamorphosis
- Illogical or inconsistent parts
- Dreamlike, unconscious state of mind
- Bizarre, Weird, Strange...
- Impossibly real



SALVADOR DALI



The Persistence of Memory



The Disintegration of the Persistence of Memory



The Elephants



Gala Placidia. Galatea of the Spheres



FRIDA KAHLO



The Two Fridas



Roots



The Wounded Deer



RENE MAGRITTE



The Human Condition



La Reproduction Interdite (English: Not to be Reproduced)



The False Mirror



The Empty Picture Frame



SANDY SKOGLUND



Revenge of the Goldfish



Radioactive Cats



Germs Are Everywhere





Patients and Nurses

# Student Examples 1 Student Examples 2 Student Examples 3 (Color)

To view more student examples, go to:

<a href="https://msmoranart.weebly.com/">https://msmoranart.weebly.com/</a>
And type "surrealism" or "handscapes" into search bar</a>

## Workshop: Group Surrealism Collages!

#### Several principles of perspective create the illusion of depth



- Closer objects overlap objects further away.
- Objects/shapes become smaller the farther away they are; this is the principle of linear perspective.