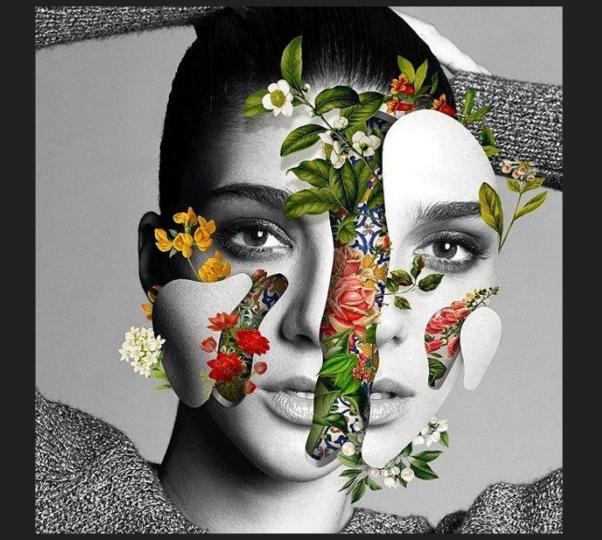

### Characteristics of Surrealism in Art:

- Elements of surprise
- Unexpected combinations
- Unrealistic proportions (size relationships)
- Transformation or Metamorphosis
- Illogical or inconsistent parts
- Dreamlike, unconscious state of mind
- Bizarre, Weird, Strange...
- Impossibly real