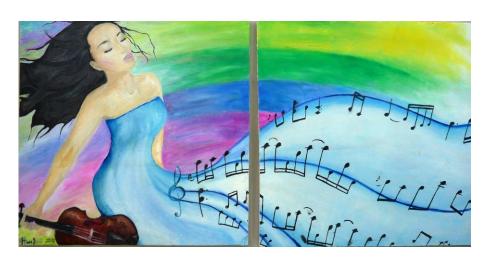

# Visualizing Music

This project is all about exploring the creative connections between ART, MUSIC, and LYRICS! Your artwork should present your unique way of "Visualizing Music" Use Dimensions and media of choice. You MUST pick 2 or more of the following:

- Use Text somewhere in your project (This may be a little bit of text, all text, or anything in between!).
- Illustrate a favorite song
- Honor a particular musician and/or piece of music (but do not simply duplicate album art!)
- Explore the parallels between formal elements in art and music
- Include the form of an instrument
- Relate to social events that bring together artists and performers
- Emphasize movement and/or dance
- Explore specific cultural connections between art & music