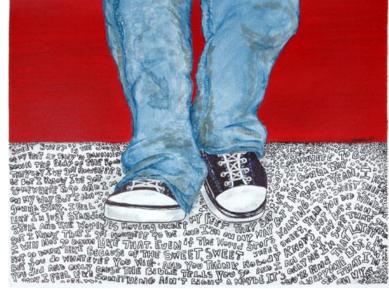

# Visualizing Music

This project is all about exploring the creative connections between ART, MUSIC, and LYRICS! Your artwork should present your unique way of "Visualizing Music" Use Dimensions and media of choice. You MUST pick 2 or more of the following:

- Use Text somewhere in your project (This may be a little bit of text, all text, or anything in between!).
- Illustrate a favorite song
- Honor a particular musician and/or piece of music (but do not simply duplicate album art!)
- Explore the parallels between formal elements in art and music
- Include the form of an instrument
- Relate to social events that bring together artists and performers
- Emphasize movement and/or dance
- Explore specific cultural connections between art & music