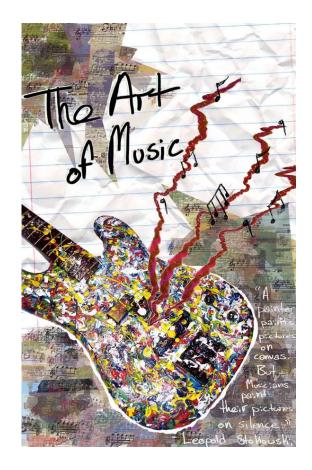

# Visualizing Music

This project is all about exploring the creative connections between ART, MUSIC, and LYRICS! Your artwork should present your unique way of "Visualizing Music" Use Dimensions and media of choice. You MUST pick 2 or more of the following:

- Use Text somewhere in your project (This may be a little bit of text, all text, or anything in between!).
- Illustrate a favorite song
- Honor a particular musician and/or piece of music (but do not simply duplicate album art!)
- Explore the parallels between formal elements in art and music
- Include the form of an instrument
- Relate to social events that bring together artists and performers
- Emphasize movement and/or dance
- Explore specific cultural connections between art & music