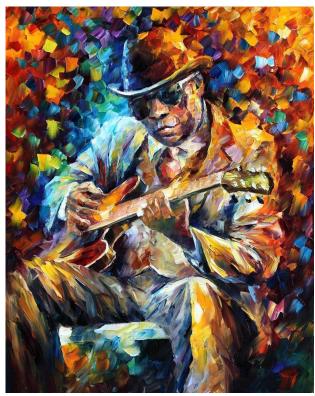

# Visualizing Music

This project is all about exploring the creative connections between ART, MUSIC, and LYRICS! Your artwork should present your unique way of "Visualizing Music" Use Dimensions and media of choice. You MUST pick 2 or more of the following:

- Use Text somewhere in your project (This may be a little bit of text, all text, or anything in between!).
- Illustrate a favorite song
- Honor a particular musician and/or piece of music (but do not simply duplicate album art!)
- Explore the parallels between formal elements in art and music
- Include the form of an instrument
- Relate to social events that bring together artists and performers
- Emphasize movement and/or dance
- Explore specific cultural connections between art & music