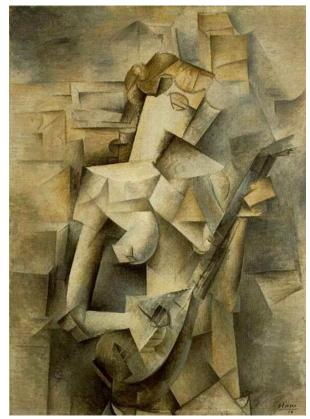

# Visualizing Music

This project is all about exploring the creative connections between ART, MUSIC, and LYRICS! Your artwork should present your unique way of "Visualizing Music" Use Dimensions and media of choice. You MUST pick 2 or more of the following:

- Use Text somewhere in your project (This may be a little bit of text, all text, or anything in between!).
- Illustrate a favorite song
- Honor a particular musician and/or piece of music (but do not simply duplicate album art!)
- Explore the parallels between formal elements in art and music
- Include the form of an instrument
- Relate to social events that bring together artists and performers
- Emphasize movement and/or dance
- Explore specific cultural connections between art & music