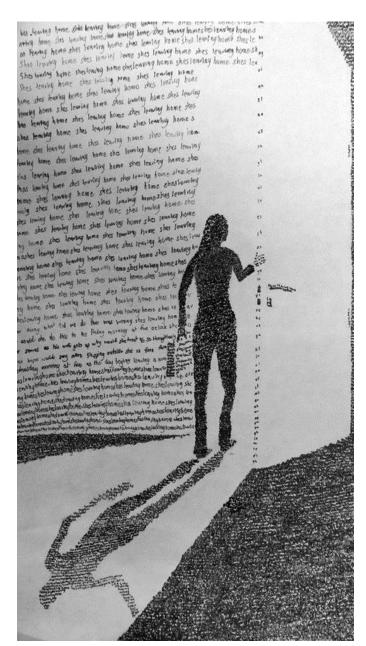

# Visualizing Music

This project is all about exploring the creative connections between ART, MUSIC, and LYRICS! Your artwork should present your unique way of "Visualizing Music" Use Dimensions and media of choice. You MUST pick 2 or more of the following:

- Use Text somewhere in your project (This may be a little bit of text, all text, or anything in between!).
- Illustrate a favorite song
- Honor a particular musician and/or piece of music (but do not simply duplicate album art!)
- Explore the parallels between formal elements in art and music
- Include the form of an instrument
- Relate to social events that bring together artists and performers
- Emphasize movement and/or dance
- Explore specific cultural connections between art & music