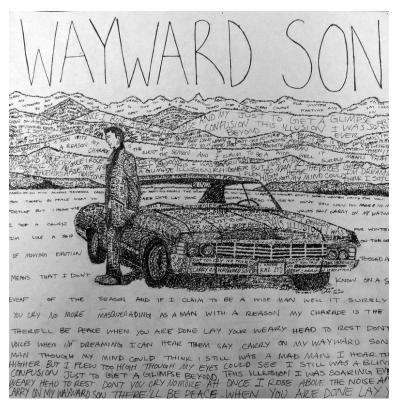

# Visualizing Music

This project is all about exploring the creative connections between ART, MUSIC, and LYRICS! Your artwork should present your unique way of "Visualizing Music" Use Dimensions and media of choice. You MUST pick 2 or more of the following:

- Use Text somewhere in your project (This may be a little bit of text, all text, or anything in between!).
- Illustrate a favorite song
- Honor a particular musician and/or piece of music (but do not simply duplicate album art!)
- Explore the parallels between formal elements in art and music
- Include the form of an instrument
- Relate to social events that bring together artists and performers
- Emphasize movement and/or dance
- Explore specific cultural connections between art & music