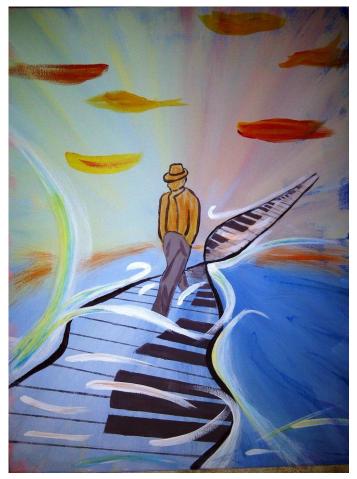

# Visualizing Music

This project is all about exploring the creative connections between ART, MUSIC, and LYRICS! Your artwork should present your unique way of "Visualizing Music" Use Dimensions and media of choice. You MUST pick 2 or more of the following:

- Use Text somewhere in your project (This may be a little bit of text, all text, or anything in between!).
- Illustrate a favorite song
- Honor a particular musician and/or piece of music (but do not simply duplicate album art!)
- Explore the parallels between formal elements in art and music
- Include the form of an instrument
- Relate to social events that bring together artists and performers
- Emphasize movement and/or dance
- Explore specific cultural connections between art & music