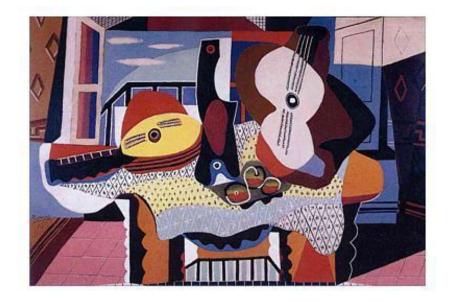

# Visualizing Music

This project is all about exploring the creative connections between ART, MUSIC, and LYRICS! Your artwork should present your unique way of "Visualizing Music" Use Dimensions and media of choice. You MUST pick 2 or more of the following:

- Use Text somewhere in your project (This may be a little bit of text, all text, or anything in between!).
- Illustrate a favorite song
- Honor a particular musician and/or piece of music (but do not simply duplicate album art!)
- Explore the parallels between formal elements in art and music
- Include the form of an instrument
- Relate to social events that bring together artists and performers
- Emphasize movement and/or dance
- Explore specific cultural connections between art & music