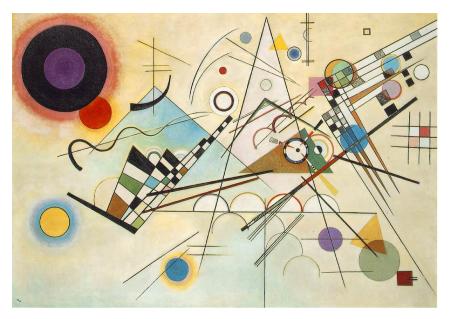

# Visualizing Music

This project is all about exploring the creative connections between ART, MUSIC, and LYRICS! Your artwork should present your unique way of "Visualizing Music" Use Dimensions and media of choice. You MUST pick 2 or more of the following:

- Use Text somewhere in your project (This may be a little bit of text, all text, or anything in between!).
- Illustrate a favorite song
- Honor a particular musician and/or piece of music (but do not simply duplicate album art!)
- Explore the parallels between formal elements in art and music
- Include the form of an instrument
- Relate to social events that bring together artists and performers
- Emphasize movement and/or dance
- Explore specific cultural connections between art & music