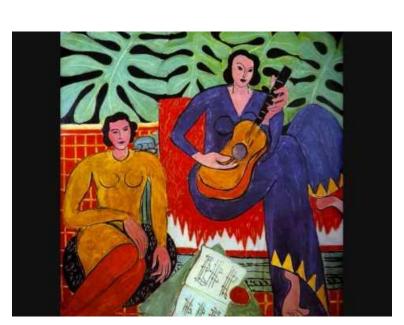

# Visualizing Music

This project is all about exploring the creative connections between ART, MUSIC, and LYRICS! Your artwork should present your unique way of "Visualizing Music" Use Dimensions and media of choice. You MUST pick 2 or more of the following:

- Use Text somewhere in your project (This may be a little bit of text, all text, or anything in between!).
- Illustrate a favorite song
- Honor a particular musician and/or piece of music (but do not simply duplicate album art!)
- Explore the parallels between formal elements in art and music
- Include the form of an instrument
- Relate to social events that bring together artists and performers
- Emphasize movement and/or dance
- Explore specific cultural connections between art & music