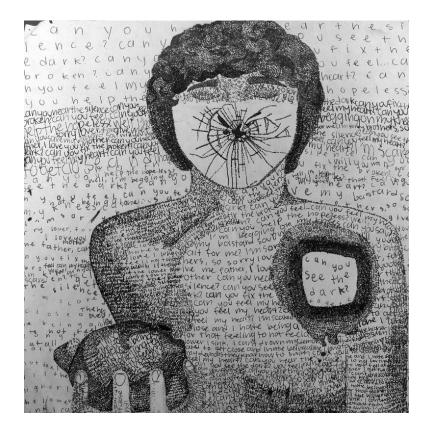

# Visualizing Music

This project is all about exploring the creative connections between ART, MUSIC, and LYRICS! Your artwork should present your unique way of "Visualizing Music" Use Dimensions and media of choice. You MUST pick 2 or more of the following:

- Use Text somewhere in your project (This may be a little bit of text, all text, or anything in between!).
- Illustrate a favorite song
- Honor a particular musician and/or piece of music (but do not simply duplicate album art!)
- Explore the parallels between formal elements in art and music
- Include the form of an instrument
- Relate to social events that bring together artists and performers
- Emphasize movement and/or dance
- Explore specific cultural connections between art & music